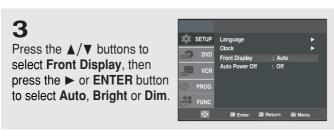

## **Precautions**

TO REDUCE THE RISK OF ELECTRIC SHOCK, DO NOT REMOVE THE COVER (OR BACK).
NO USER-SERVICEABLE PARTS ARE INSIDE. REFER SERVICING TO QUALIFIED SERVICE PERSONNEL.

This symbol indicates "dangerous voltage" inside the product that presents a risk of electric shock or personal injury.